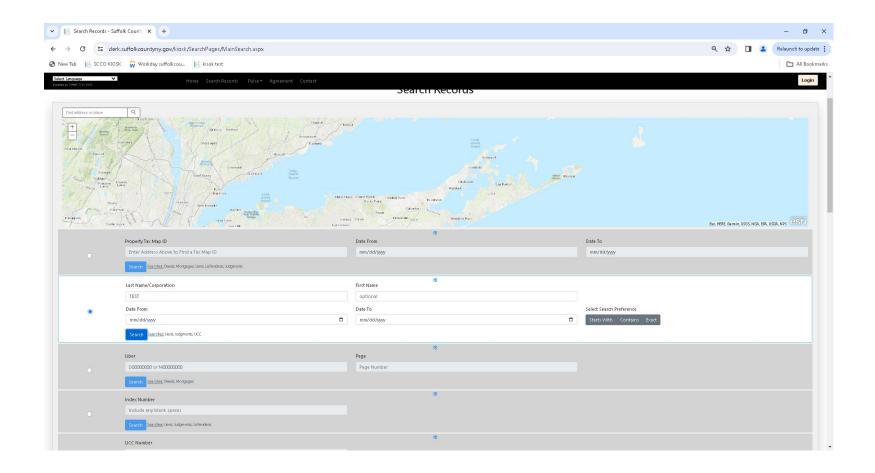

Select **Search Records** on the black bar (top of page), the Search window will open.

Each search category lists the specific search results for that search (to right of the Search button).

You may search by anyone of the following categories: **Address, Property Tax Map ID, Last Name/Corporation, Liber and Page, Index Number, UCC Number** or **Business Name.** Click the circle next to your choice to active that search option.

**Enter** your search criteria and click the **Search** button.

Note: To view documents a **Paid Subscription** is required (there will be additional charges). Click the "**Log into Kiosk**" link to login (if you have an account) or to create a new account and make additional purchases. For instructions to Purchase Paid Subscription please go to the home page (Home on the black bar).