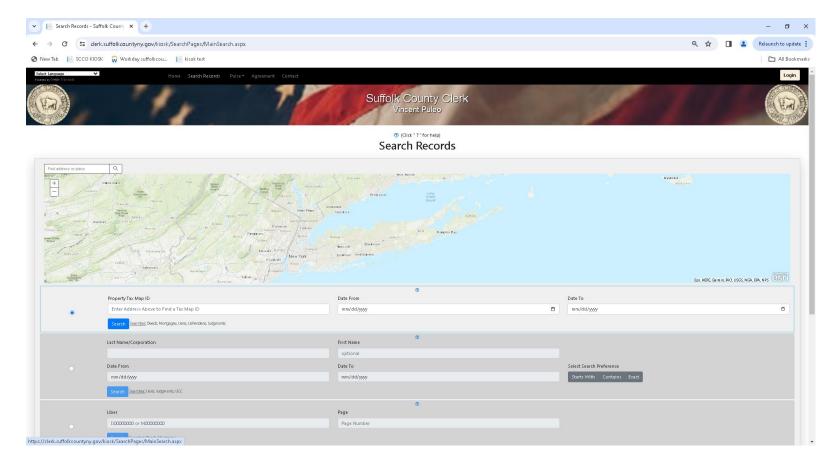

Select **Search Records** on the black bar (top of page), the Search window will open.

Each search category lists the specific search results for that search (to right of the Search button).

You may search by anyone of the following categories: **Address, Property Tax Map ID, Last Name/Corporation, Liber and Page, Index Number, UCC Number** or **Business Name.** Click the circle next to your choice to active that search option.

NOTE: If you are searching a condominium, you <u>cannot use the property address</u> to search. You must enter the exact **Tax Map Number** for the property. If you do not have the **Tax Map Number**, you may contact the <u>Town Assessor's Office</u> in which the property is located.