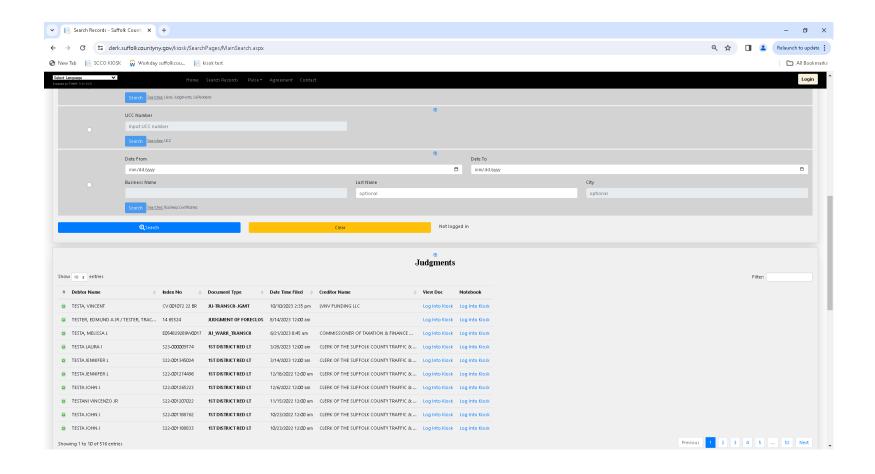

**Enter** your search criteria and click the **Search** button.

Note: To view documents a **Paid Subscription** is required (there will be additional charges). Click the "**Log into Kiosk**" link to login (if you have an account) or to create a new account and make additional purchases. For instructions to Purchase Paid Subscription please go to the home page (Home on the black bar).

Note: If certified copy is available for the document and you want to purchase click the Purchase Certified Copy link to purchase.

Also update Rev. to Rev. 11/2023